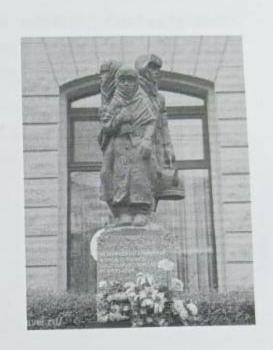

В городе Омске на улице Масленникова, д.5 установлен памятник, рассмотрите фотографию и запишите ответы в бланк ответов:

9.1. Кому установлен данный памятник?

9.2. Почему именно в нашем городе установлен данный памятник?