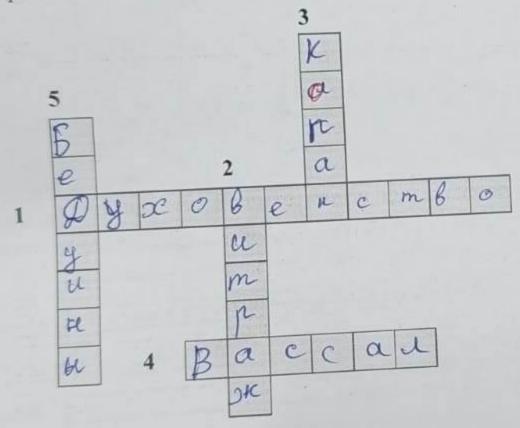

# ШКОЛЬНЫЙ ЭТАП

ИСТОРИЯ 6 КЛАСС

|    | -   |    |  |
|----|-----|----|--|
| 1  | n   | п  |  |
| -1 | 233 | r. |  |
| ъ. | //  |    |  |
|    |     |    |  |

Задание 10. Решите кроссворд. За каждый правильный ответ — 2 балла, максимальный балл за задание — 10б.

По горизонтали: 1. Общее название всех служителей церкви, составляющих привилегированное первое сословие средневекового общества 4. Феодал, получивший от более крупного феодала земельное владение (феод) за несение службы и давший клятву

**По вертикали:** 2.Орнамент или рисунок из цветного стекла, обычно помещавшихся в окнах храмах или дворцов 3. Главная священная книга мусульман 5. Кочевые арабыскотоводы Передней Азии и Северной Африки